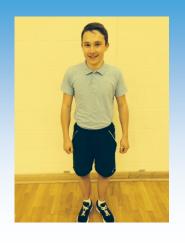

## Your PE kit MUST include:

- Pale blue polo t-shirt
- ♦ Navy shorts
- ♦ Navy tracksuit bottoms
- ♦ Navy jumper/rugby top
- ♦ White socks
- ♦ Sport trainers

- Football boots
- Pale blue football socks
- ♦ Gum shield
- ♦ Shin pads

## Your PE kit MUST include:

- Pale blue polo t-shirt
- ♦ Navy shorts
- ♦ Navy tracksuit bottoms
- ♦ Navy jumper/rugby top
- ♦ White socks
- ♦ Sport trainers

- ♦ Football boots
- Pale blue football socks
- ♦ Gum shield
- ♦ Shin pads