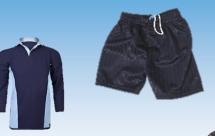

## Your PE kit MUST include:

- Pale blue polo t-shirt
- ♦ Navy shorts
- ♦ Navy tracksuit bottoms
- ♦ Navy jumper/rugby top
- ♦ White socks
- ♦ Sport trainers

- Football boots
- Pale blue football socks
- ♦ Gum shield
- ♦ Shin pads

## Your PE kit MUST include:

- Pale blue polo t-shirt
- ♦ Navy shorts
- ♦ Navy tracksuit bottoms
- ♦ Navy jumper/rugby top
- ♦ White socks
- ♦ Sport trainers

- ♦ Football boots
- Pale blue football socks
- ♦ Gum shield
- ♦ Shin pads