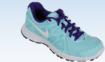

## Your PE kit MUST include:

- Pale blue polo t-shirt
- ♦ Navy shorts
- ♦ Navy tracksuit bottoms
- ♦ Navy jumper/rugby top
- ♦ White socks
- ♦ Sport trainers

- Football boots
- Pale blue football socks
- ♦ Gum shield
- ♦ Shin pads

## Your PE kit MUST include:

- Pale blue polo t-shirt
- ♦ Navy shorts
- ♦ Navy tracksuit bottoms
- ♦ Navy jumper/rugby top
- ♦ White socks
- ♦ Sport trainers

- ♦ Football boots
- Pale blue football socks
- ♦ Gum shield
- ♦ Shin pads