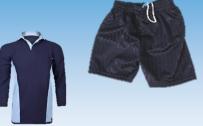

## Your PE kit MUST include:

- Pale blue polo t-shirt
- ♦ Navy shorts
- ♦ Navy tracksuit bottoms
- ♦ Navy jumper/rugby top
- ♦ White socks
- ♦ Sport trainers

- Football boots
- Pale blue football socks
- ♦ Gum shield
- ♦ Shin pads

## Your PE kit MUST include:

- Pale blue polo t-shirt
- ♦ Navy shorts
- ♦ Navy tracksuit bottoms
- ♦ Navy jumper/rugby top
- ♦ White socks
- ♦ Sport trainers

- ♦ Football boots
- Pale blue football socks
- ♦ Gum shield
- ♦ Shin pads