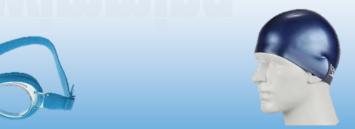

## Your swimming kit MUST include:

- ♦ Navy all in one costume (girls)
- Navy shorts (above the knee) (boys)
- Navy swimming hat
- ◆ Towel
- Goggles (optional)

### Your swimming kit MUST include:

- ♦ Navy all in one costume (girls)
- Navy shorts (above the knee) (boys)
- Navy swimming hat
- ◆ Towel
- ♦ Goggles (optional)

- Pale blue polo t-shirt
- Navy shorts
- Navy tracksuit bottoms
- Navy jumper/rugby top
- White socks
- Sport trainers
- Waterproof coat