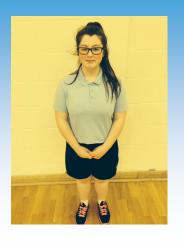

## Your PE kit MUST include:

- Pale blue polo t-shirt
- ♦ Navy shorts
- ♦ Navy tracksuit bottoms
- ♦ Navy jumper/rugby top
- ♦ White socks
- ♦ Sport trainers

- Football boots
- Pale blue football socks
- ♦ Gum shield
- ♦ Shin pads

## Your PE kit MUST include:

- Pale blue polo t-shirt
- ♦ Navy shorts
- ♦ Navy tracksuit bottoms
- ♦ Navy jumper/rugby top
- ♦ White socks
- ♦ Sport trainers

- ♦ Football boots
- Pale blue football socks
- ♦ Gum shield
- ♦ Shin pads