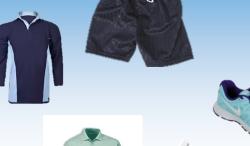

## Your PE kit MUST include:

- Pale blue polo t-shirt
- ♦ Navy shorts
- ♦ Navy tracksuit bottoms
- ♦ Navy jumper/rugby top
- ♦ White socks
- ♦ Sport trainers

- Football boots
- Pale blue football socks
- ♦ Gum shield
- ♦ Shin pads

## Your PE kit MUST include:

- Pale blue polo t-shirt
- ♦ Navy shorts
- ♦ Navy tracksuit bottoms
- ♦ Navy jumper/rugby top
- ♦ White socks
- ♦ Sport trainers

- ♦ Football boots
- Pale blue football socks
- ♦ Gum shield
- ♦ Shin pads