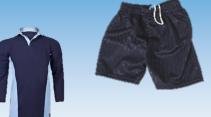

## Your PE kit MUST include:

- Pale blue polo t-shirt
- ♦ Navy shorts
- ♦ Navy tracksuit bottoms
- ♦ Navy jumper/rugby top
- ♦ White socks
- ♦ Sport trainers

- Football boots
- Pale blue football socks
- ♦ Gum shield
- ♦ Shin pads

## Your PE kit MUST include:

- Pale blue polo t-shirt
- ♦ Navy shorts
- ♦ Navy tracksuit bottoms
- ♦ Navy jumper/rugby top
- ♦ White socks
- ♦ Sport trainers

- ♦ Football boots
- Pale blue football socks
- ♦ Gum shield
- ♦ Shin pads