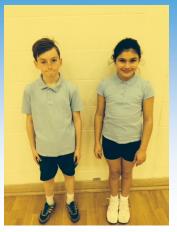

## Your PE kit MUST include:

- Pale blue polo t-shirt
- ♦ Navy shorts
- ♦ Navy tracksuit bottoms
- ♦ Navy jumper/rugby top
- ♦ White socks
- ♦ Sport trainers

- Football boots
- Pale blue football socks
- ♦ Gum shield
- ♦ Shin pads

## Your PE kit MUST include:

- Pale blue polo t-shirt
- ♦ Navy shorts
- ♦ Navy tracksuit bottoms
- ♦ Navy jumper/rugby top
- ♦ White socks
- ♦ Sport trainers

- ♦ Football boots
- Pale blue football socks
- ♦ Gum shield
- ♦ Shin pads