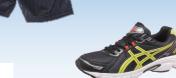

## Your PE kit MUST include:

- Pale blue polo t-shirt
- ♦ Navy shorts
- ♦ Navy tracksuit bottoms
- ♦ Navy jumper/rugby top
- ♦ White socks
- ♦ Sport trainers

- Football boots
- Pale blue football socks
- ♦ Gum shield
- ♦ Shin pads

## Your PE kit MUST include:

- Pale blue polo t-shirt
- ♦ Navy shorts
- ♦ Navy tracksuit bottoms
- ♦ Navy jumper/rugby top
- ♦ White socks
- ♦ Sport trainers

- ♦ Football boots
- Pale blue football socks
- ♦ Gum shield
- ♦ Shin pads