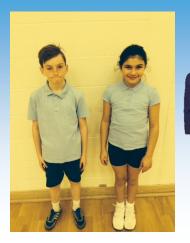

## Your PE kit MUST include:

- Pale blue polo t-shirt
- ♦ Navy shorts
- ♦ Navy tracksuit bottoms
- ♦ Navy jumper/rugby top
- ♦ White socks
- ♦ Sport trainers

- Football boots
- Pale blue football socks
- ♦ Gum shield
- ♦ Shin pads

## Your PE kit MUST include:

- Pale blue polo t-shirt
- ♦ Navy shorts
- ♦ Navy tracksuit bottoms
- ♦ Navy jumper/rugby top
- ♦ White socks
- ♦ Sport trainers

- ♦ Football boots
- Pale blue football socks
- ♦ Gum shield
- ♦ Shin pads