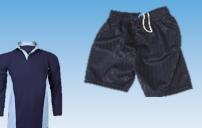

## Your PE kit MUST include:

- Pale blue polo t-shirt
- ♦ Navy shorts
- ♦ Navy tracksuit bottoms
- ♦ Navy jumper/rugby top
- ♦ White socks
- ♦ Sport trainers

- Football boots
- Pale blue football socks
- ♦ Gum shield
- ♦ Shin pads

## Your PE kit MUST include:

- Pale blue polo t-shirt
- ♦ Navy shorts
- ♦ Navy tracksuit bottoms
- ♦ Navy jumper/rugby top
- ♦ White socks
- ♦ Sport trainers

- ♦ Football boots
- Pale blue football socks
- ♦ Gum shield
- ♦ Shin pads