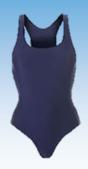

## Your swimming kit MUST include:

- ♦ Navy all in one costume (girls)
- Navy shorts (above the knee) (boys)
- Navy swimming hat
- ◆ Towel
- Goggles (optional)

### Your swimming kit MUST include:

- ♦ Navy all in one costume (girls)
- Navy shorts (above the knee) (boys)
- Navy swimming hat
- ◆ Towel
- ♦ Goggles (optional)

- Pale blue polo t-shirt
- Navy shorts
- Navy tracksuit bottoms
- Navy jumper/rugby top
- White socks
- Sport trainers
- Waterproof coat