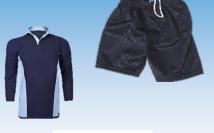

## Your PE kit MUST include:

- Pale blue polo t-shirt
- ♦ Navy shorts
- ♦ Navy tracksuit bottoms
- ♦ Navy jumper/rugby top
- ♦ White socks
- ♦ Sport trainers

- Football boots
- Pale blue football socks
- ♦ Gum shield
- ♦ Shin pads

## Your PE kit MUST include:

- Pale blue polo t-shirt
- ♦ Navy shorts
- ♦ Navy tracksuit bottoms
- ♦ Navy jumper/rugby top
- ♦ White socks
- ♦ Sport trainers

- ♦ Football boots
- Pale blue football socks
- ♦ Gum shield
- ♦ Shin pads