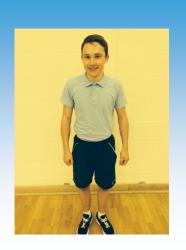

## Your PE kit MUST include:

- Pale blue polo t-shirt
- ♦ Navy shorts
- ♦ Navy tracksuit bottoms
- ♦ Navy jumper/rugby top
- ♦ White socks
- ♦ Sport trainers

- Football boots
- Pale blue football socks
- ♦ Gum shield
- ♦ Shin pads

## Your PE kit MUST include:

- Pale blue polo t-shirt
- ♦ Navy shorts
- ♦ Navy tracksuit bottoms
- ♦ Navy jumper/rugby top
- ♦ White socks
- ♦ Sport trainers

- ♦ Football boots
- Pale blue football socks
- ♦ Gum shield
- ♦ Shin pads